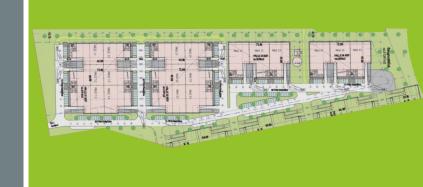

#### Phase 1:

- **Building 1:** 765 sqm 5,840 sqm (up to 6 Units)
- **Building 2:** 765 sqm 5,844 sqm (up to 6 Units)
- **Building 3:** 926 sqm 3,253 sqm (up to 3 Units)
- **Building 4:** 930 sqm 2,873 sqm (up to 3 Units)
- Parking Cars: 150 places
- Parking Trucks: 5 places