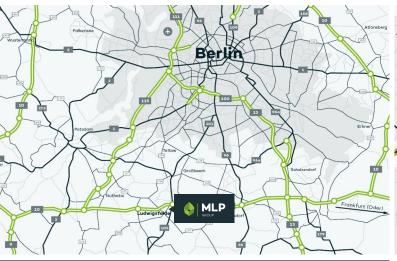

to the highway A10: 30 km to Berlin City Centre

### **Travel distances:**

- Highway A10 2 km
- Ludwigsfelde railway station 1.5 km
- Berlin City Centre 30 km
- Berlin Tegel Airport 40 km
- Berlin Schönefeld Airport 26 km