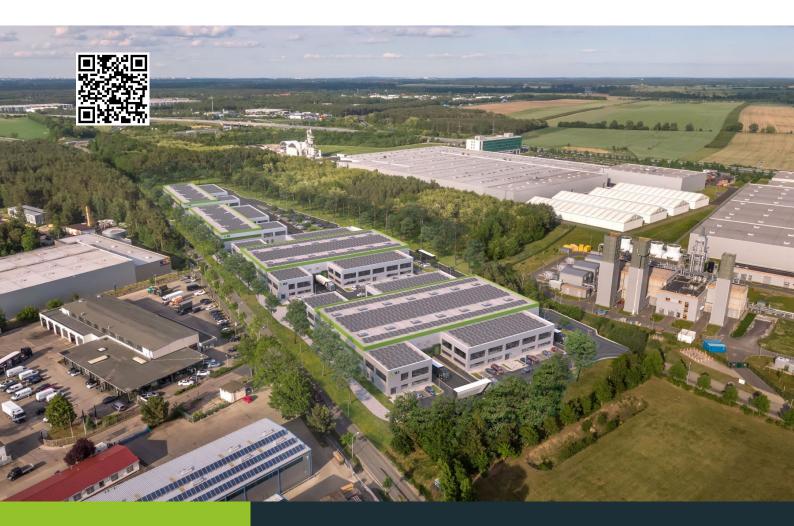

# MLP Business Park Berlin I

Berlin-Ludwigsfelde Genshagener Strasse

14974 Ludwigsfelde, Germany

**Construction Start: August 2020** 

Early Access: May 2021 Handover: July 2021 Modern Business Park with warehouseservice- and office- spaces to lease

Type of operations: Assembling, City Logistics, Light Industrial, Warehousing

Plot size (phase 1): 49,661 sqm

Total leasable area: 17,800 sqm / 4 buildings, up to 18 Units

Smallest unit size: 765 sqm

**Direct access** 

#### Phase 1:

- **Building 1:** 765 sqm 5,840 sqm (up to 6 Units)
- **Building 2:** 765 sqm 5,844 sqm (up to 6 Units)
- **Building 3:** 926 sqm 3,253 sqm (up to 3 Units)
- **Building 4:** 930 sqm 2,873 sqm (up to 3 Units)
- Parking Cars: 150 places
- Parking Trucks: 5 places