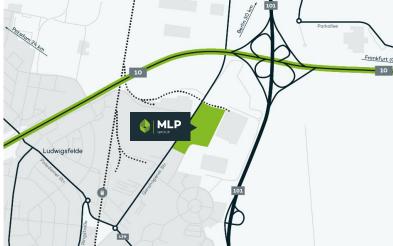

to the highway A10: 30 km to Berlin City Centre

### **Travel distances:**

- Highway A10 2 km
- Ludwigsfelde railway station 1.5 km
- Berlin City Centre 30 km
- Berlin Tegel Airport 40 km
- Berlin Schönefeld Airport 26 km

## **Public transport:**

- Bus stop at the site
- Trains RE3/ RE4 to Berlin Hauptbanhof every 30 min. (drive time: 30 min.)